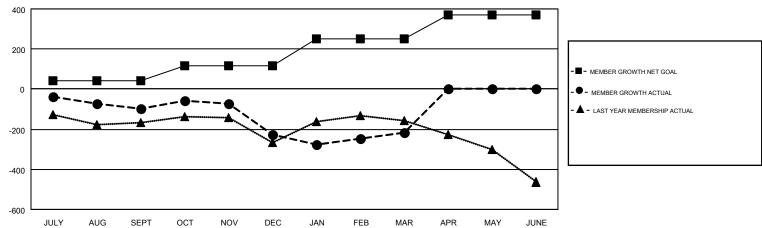

## GMT MONTHLY MEMBERSHIP PROGRESS REPORT

Results as of: 3/31/2019

Multiple District 20

GMT: MAHESH CHITNIS

LOCATION: NEW YORK

| GMT: MAHE     | SH CHITNIS    |             |               | _                     |                           |                         | GMT CA 1                                     |  |
|---------------|---------------|-------------|---------------|-----------------------|---------------------------|-------------------------|----------------------------------------------|--|
|               | Club          | s           |               | Members               |                           |                         |                                              |  |
|               | RESULTS FOR   | R 2018-2019 |               | RESULTS FOR 2018-2019 |                           |                         |                                              |  |
| QUARTER       | NEW CLUB GOAL | NEW CLUBS   | DROPPED CLUBS | QUARTER               | MEMBER GROWTH NET<br>GOAL | MEMBER GROWTH<br>ACTUAL | DROPPED MEMBERS ACTUAL (including transfers) |  |
| JULY/AUG/SEPT | 2             | 0           | 5             | JULY/AUG/SEPT         | 41                        | 375                     | 403                                          |  |
| OCT/NOV/DEC   | 2             | 0           | 3             | OCT/NOV/DEC           | 75                        | 354                     | 433                                          |  |
| JAN/FEB/MAR   | 3             | 2           | 2             | JAN/FEB/MAR           | 134                       | 345                     | 314                                          |  |
| APR/MAY/JUNE  | 4             | 0           | 0             | APR/MAY/JUNE          | 121                       | 0                       | 0                                            |  |