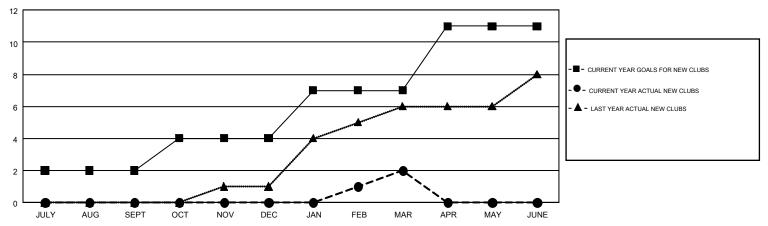

## GMT MONTHLY MEMBERSHIP PROGRESS REPORT

Results as of: 3/31/2019

Multiple District 20

GMT: MAHESH CHITNIS

LOCATION: NEW YORK

| GMT: MAHE     | SH CHITNIS    |             |               | _                     |                           |                         | GMT CA 1                                     |  |
|---------------|---------------|-------------|---------------|-----------------------|---------------------------|-------------------------|----------------------------------------------|--|
|               | Club          | s           |               | Members               |                           |                         |                                              |  |
|               | RESULTS FOR   | R 2018-2019 |               | RESULTS FOR 2018-2019 |                           |                         |                                              |  |
| QUARTER       | NEW CLUB GOAL | NEW CLUBS   | DROPPED CLUBS | QUARTER               | MEMBER GROWTH NET<br>GOAL | MEMBER GROWTH<br>ACTUAL | DROPPED MEMBERS ACTUAL (including transfers) |  |
| JULY/AUG/SEPT | 2             | 0           | 5             | JULY/AUG/SEPT         | 41                        | 375                     | 403                                          |  |
| OCT/NOV/DEC   | 2             | 0           | 3             | OCT/NOV/DEC           | 75                        | 354                     | 433                                          |  |
| JAN/FEB/MAR   | 3             | 2           | 2             | JAN/FEB/MAR           | 134                       | 345                     | 314                                          |  |
| APR/MAY/JUNE  | 4             | 0           | 0             | APR/MAY/JUNE          | 121                       | 0                       | 0                                            |  |